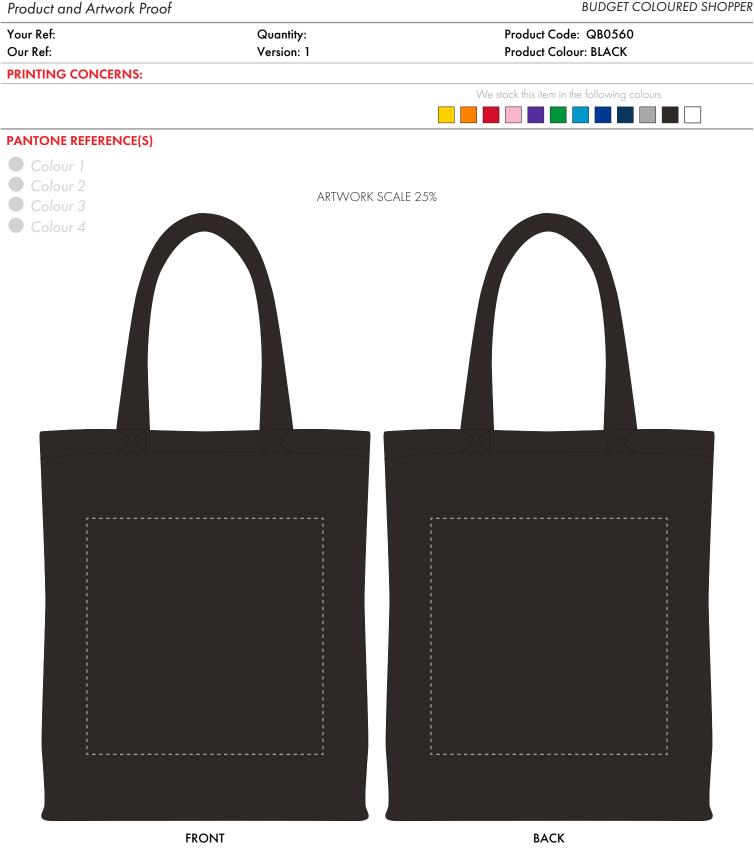

The dashed line is to demonstrate print area and will not appear on your printed item